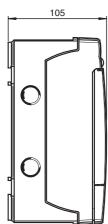

## **Dimensions**

| Technical data            |                                         |
|---------------------------|-----------------------------------------|
| Conformity                |                                         |
| Protection degree         | EN 60529                                |
| Ambient conditions        |                                         |
| Ambient temperature       | -40 60 °C (-40 140 °F)                  |
| Mechanical specifications |                                         |
| Protection degree         | IP65                                    |
| Material                  | Polycarbonate                           |
| Mass                      | approx. 600 g                           |
| Dimensions                | 105 x 116 x 200 mm (4.1 x 4.6 x 7.8 in) |