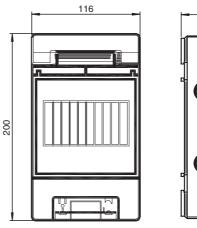

## **Dimensions**

| Technical data            |                                         |
|---------------------------|-----------------------------------------|
| Conformity                |                                         |
| Protection degree         | EN 60529                                |
| Ambient conditions        |                                         |
| Ambient temperature       | -40 60 °C (-40 140 °F)                  |
| Mechanical specifications |                                         |
| Protection degree         | IP65                                    |
| Material                  | Polycarbonate                           |
| Mass                      | approx. 600 g                           |
| Dimensions                | 105 x 116 x 200 mm (4.1 x 4.6 x 7.8 in) |